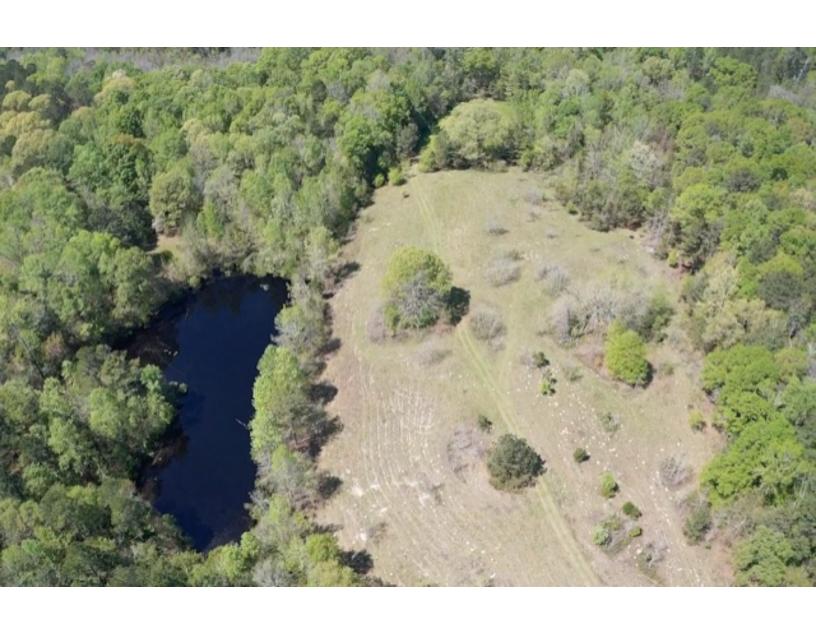

Water: One large pond along with two flowing creeks.

Access: Has road frontage on County Road 41.

Utilities: Water and Power available.

Comments: Properties like this don't come on the market everyday. This is the perfect tract to satisfy any buyer. Whether you're looking for farm land, timber land, or an ideal homesite this is the property for you. Great price!