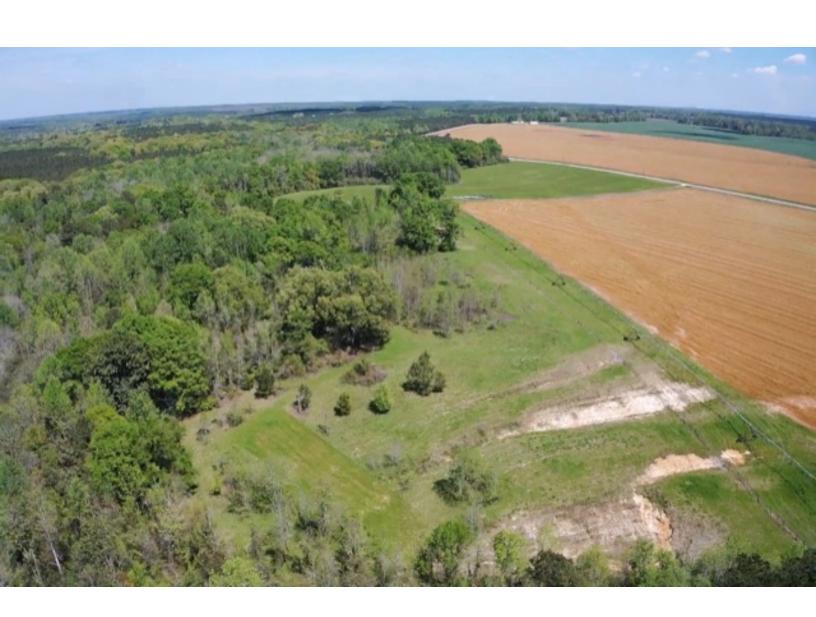

## Bullock 219 Acres (+/-)

Size: 219 acres (+/-)

Location: Just south of Midway, Alabama - about an hour away from Montgomery and Auburn.

Land: 40% of the property is beautiful pasture land. The other 60% is a mixture of hardwoods and planted pines.

Water: One large pond along with two flowing creeks.

Access: Has road frontage on County Road 41.

Utilities: Water and Power available.

Comments: Properties like this don't come on the market everyday. This is the perfect tract to satisfy any buyer. Whether you're looking for farm land, timber land, or an ideal homesite this is the property for you. Great price!