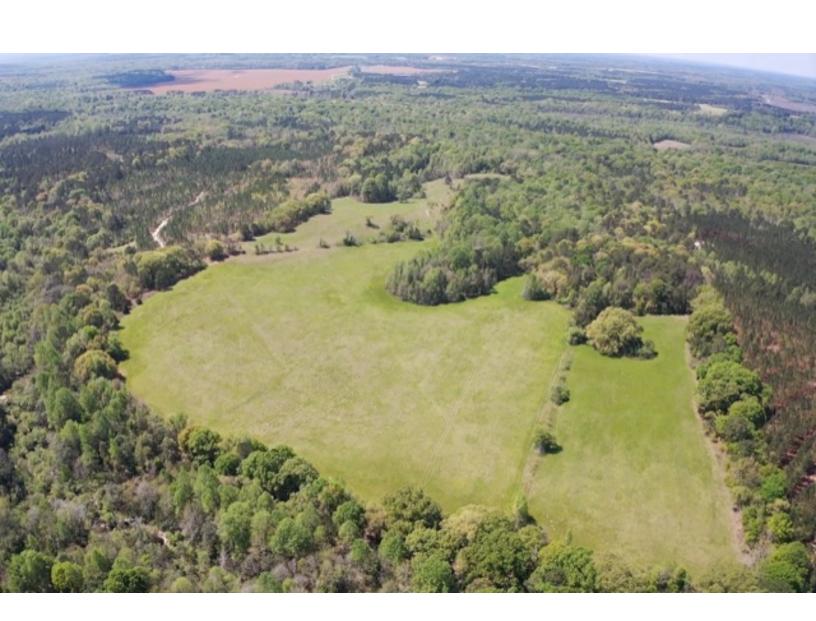

## Bullock 219 Acres (+/-)

Size: 219 acres (+/-)

Location: Just south of Midway, Alabama - about an hour away from Montgomery and Auburn.

Land: 40% of the property is beautiful pasture land. The other 60% is a mixture of hardwoods and planted pines.

Water: One large pond along with two flowing creeks.

Access: Has road frontage on County Road 41.

Utilities: Water and Power available.

Comments: Properties like this don't come on the market everyday. This is the perfect tract to satisfy any buyer. Whether you're looking for farm land, timber land, or an ideal homesite this is the property for you. Great price!