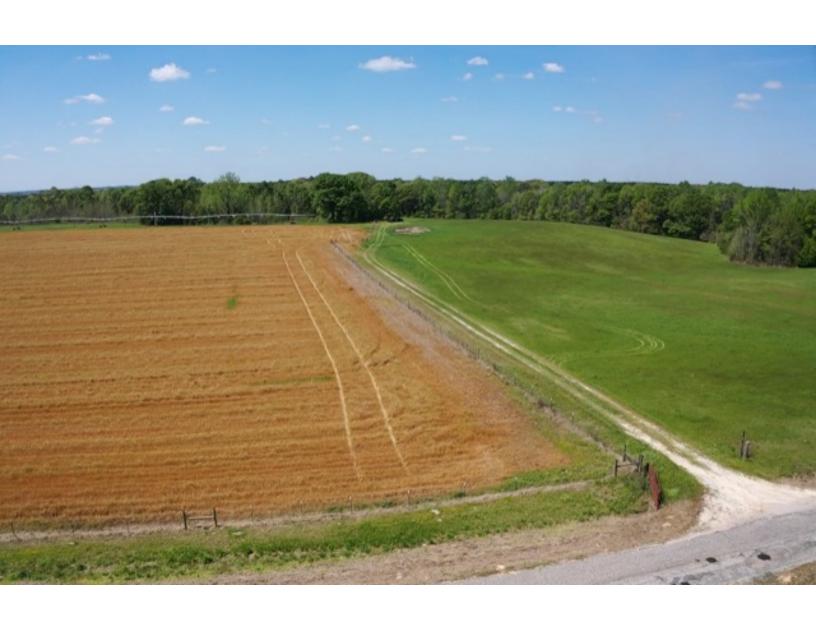

## Bullock 219 Acres (+/-)

Size: 219 acres (+/-)

Location: Just south of Midway, Alabama - about an hour away from Montgomery and Auburn.

Land: 40% of the property is beautiful pasture land. The other 60% is a mixture of hardwoods and planted pines.

Water: One large pond along with two flowing creeks.

Access: Has road frontage on County Road 41.

Utilities: Water and Power available.

Comments: Properties like this don't come on the market everyday. This is the perfect tract to satisfy any buyer. Whether you're looking for farm land, timber land, or an ideal homesite this is the property for you. Great price!