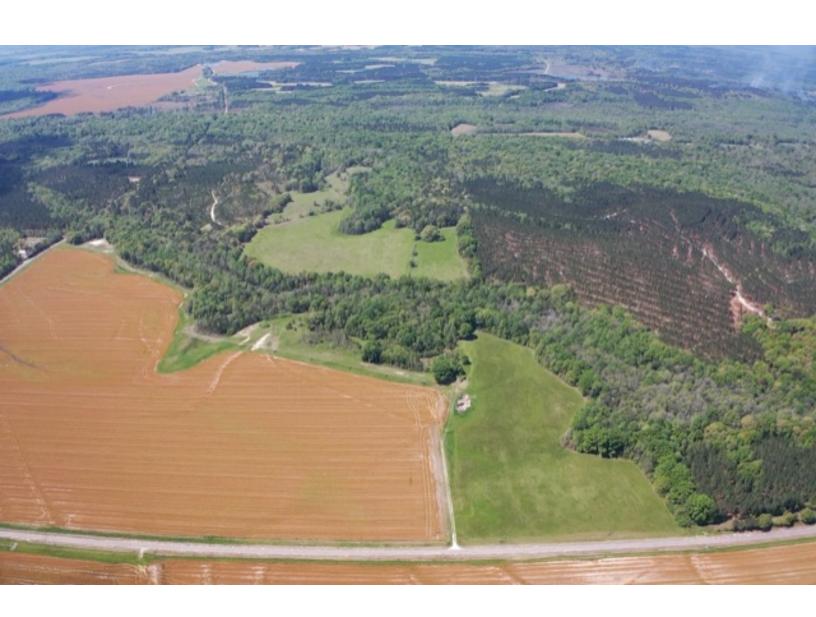

## Bullock 219 Acres (+/-)

Size: 219 acres (+/-)

Location: Just south of Midway, Alabama - about an hour away from Montgomery and Auburn.

Land: 40% of the property is beautiful pasture land. The other 60% is a mixture of hardwoods and planted pines.

Water: One large pond along with two flowing creeks.

Access: Has road frontage on County Road 41.

Utilities: Water and Power available.

Comments: Properties like this don't come on the market everyday. This is the perfect tract to satisfy any buyer. Whether you're looking for farm land, timber land, or an ideal homesite this is the property for you. Great price!