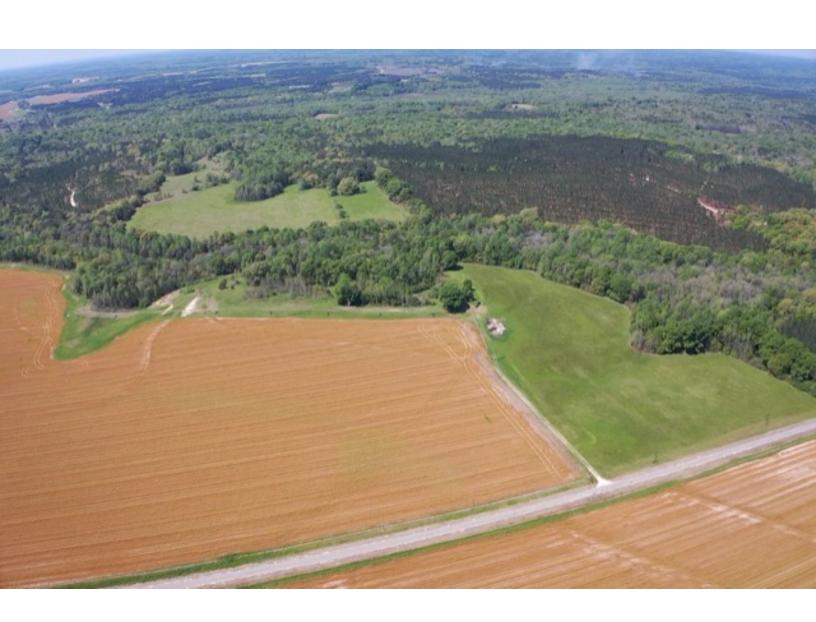

## Bullock 219 Acres (+/-)

Size: 219 acres (+/-)

Location: Just south of Midway, Alabama - about an hour away from Montgomery and Auburn.

Land: 40% of the property is beautiful pasture land. The other 60% is a mixture of hardwoods and planted pines.

Water: One large pond along with two flowing creeks.

Access: Has road frontage on County Road 41.

Utilities: Water and Power available.

Comments: Properties like this don't come on the market everyday. This is the perfect tract to satisfy any buyer. Whether you're looking for farm land, timber land, or an ideal homesite this is the property for you. Great price!