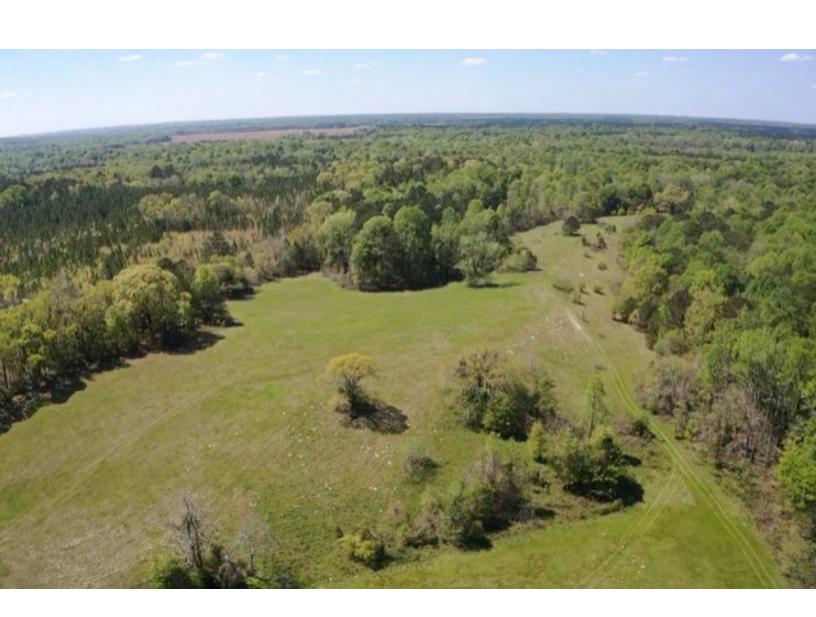

## Bullock 219 Acres (+/-)

Size: 219 acres (+/-)

Location: Just south of Midway, Alabama - about an hour away from Montgomery and Auburn.

Land: 40% of the property is beautiful pasture land. The other 60% is a mixture of hardwoods and planted pines.