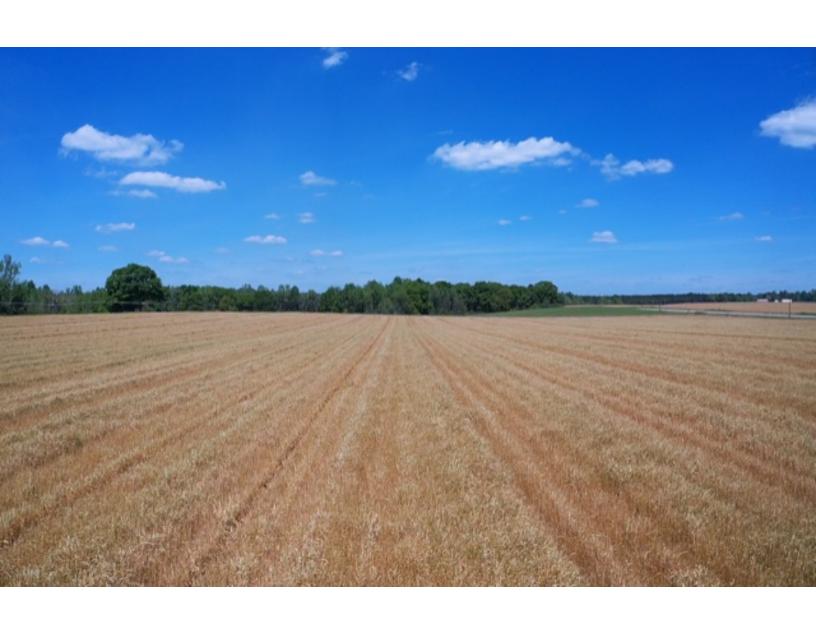

## Bullock 219 Acres (+/-)

Size: 219 acres (+/-)

Location: Just south of Midway, Alabama - about an hour away from Montgomery and Auburn.

Land: 40% of the property is beautiful pasture land. The other 60% is a mixture of hardwoods and planted pines.