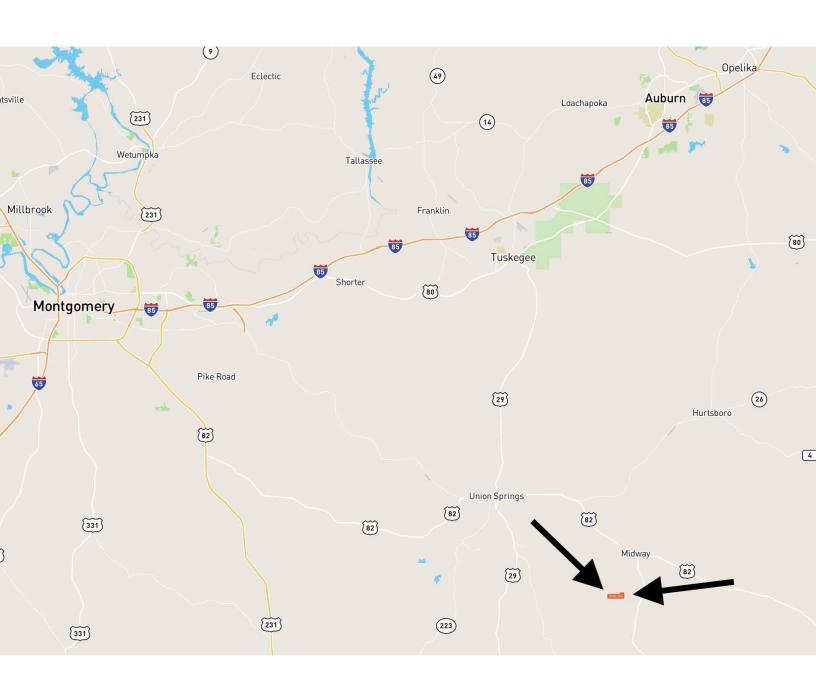

## Bullock 219 Acres (+/-)

Size: 219 acres (+/-)

Location: Just south of Midway, Alabama - about an hour away from Montgomery and Auburn.

Land: 40% of the property is beautiful pasture land. The other 60% is a mixture of hardwoods and planted pines.