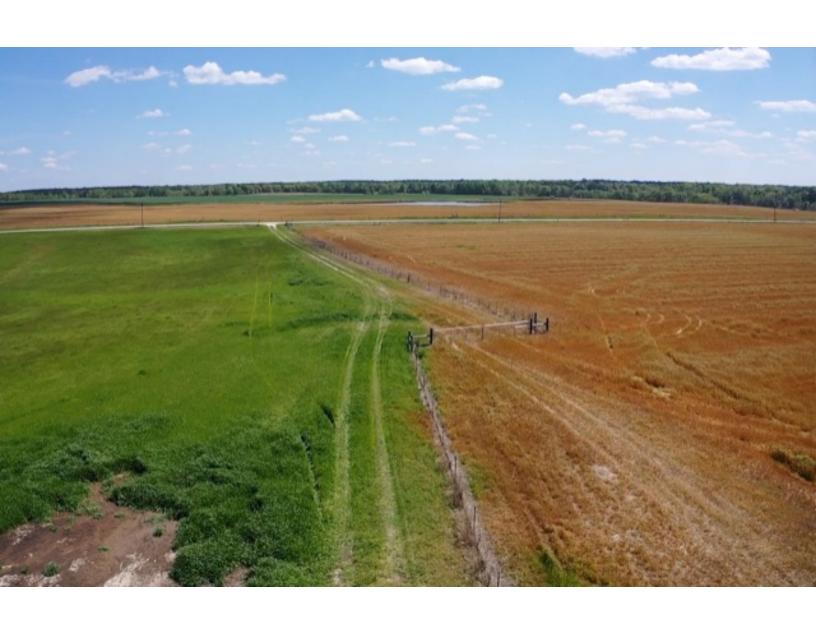

## Bullock 219 Acres (+/-)

Size: 219 acres (+/-)

Location: Just south of Midway, Alabama - about an hour away from Montgomery and Auburn.

Land: 40% of the property is beautiful pasture land. The other 60% is a mixture of hardwoods and planted pines.

Water: One large pond along with two flowing creeks.

Access: Has road frontage on County Road 41.

Utilities: Water and Power available.

Comments: Properties like this don't come on the market everyday. This is the perfect tract to satisfy any buyer. Whether you're looking for farm land, timber land, or an ideal homesite this is the property for you. Great price!