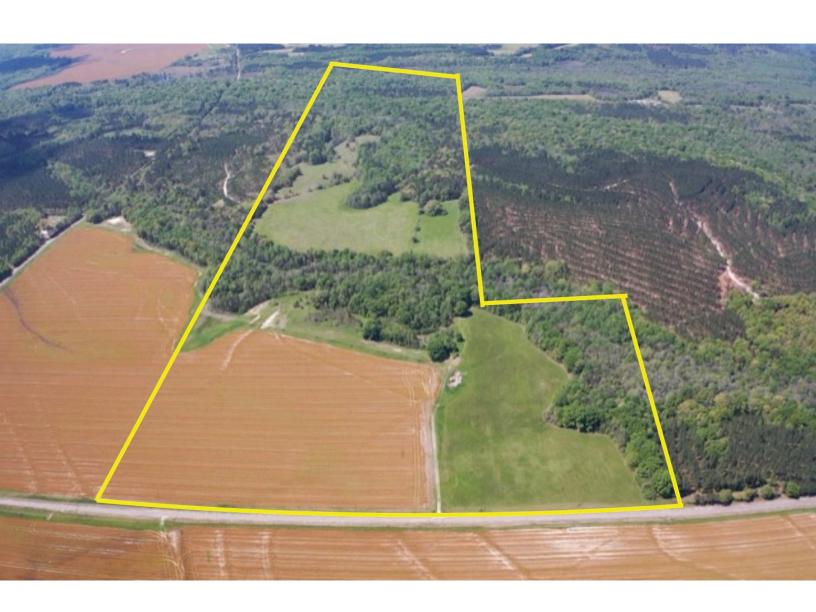

## Bullock 219 Acres (+/-)

Size: 219 acres (+/-)

Location: Just south of Midway, Alabama - about an hour away from Montgomery and Auburn.

Land: 40% of the property is beautiful pasture land. The other 60% is a mixture of hardwoods and planted pines.

Water: One large pond along with two flowing creeks.

Access: Has road frontage on County Road 41.

Utilities: Water and Power available.

Comments: Properties like this don't come on the market everyday. This is the perfect tract to satisfy any buyer. Whether you're looking for farm land, timber land, or an ideal homesite this is the property for you. Great price!