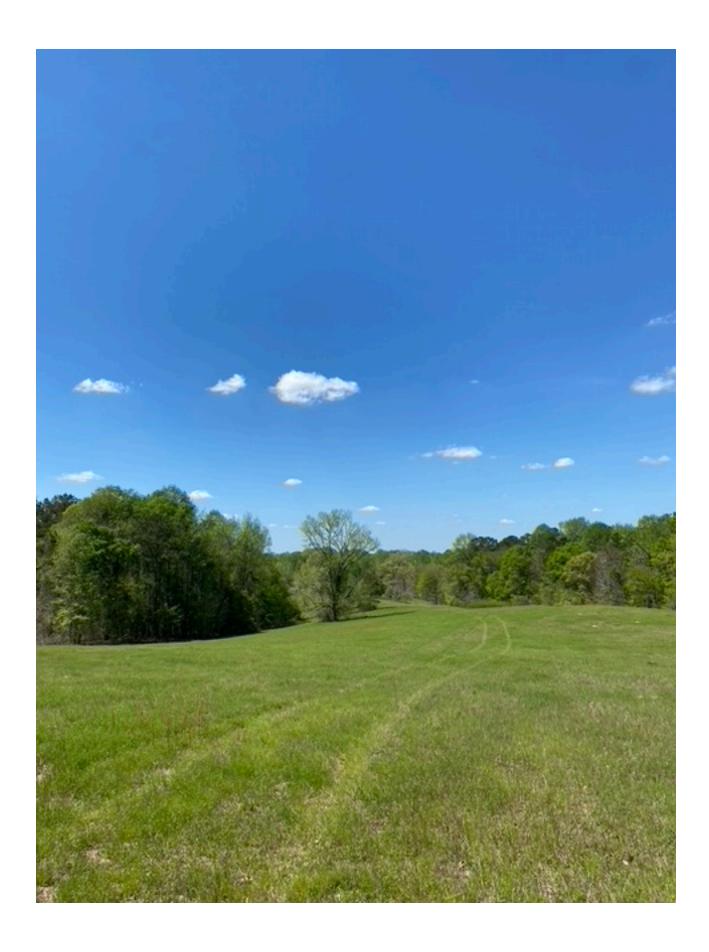

## Bullock 219 Acres (+/-)

Size: 219 acres (+/-)

Location: Just south of Midway, Alabama - about an hour away from Montgomery and Auburn.

Land: 40% of the property is beautiful pasture land. The other 60% is a mixture of hardwoods and planted pines.

Water: One large pond along with two flowing creeks.

Access: Has road frontage on County Road 41.

Utilities: Water and Power available.

Comments: Properties like this don't come on the market everyday. This is the perfect tract to satisfy any buyer. Whether you're looking for farm land, timber land, or an ideal homesite this is the property for you. Great price!