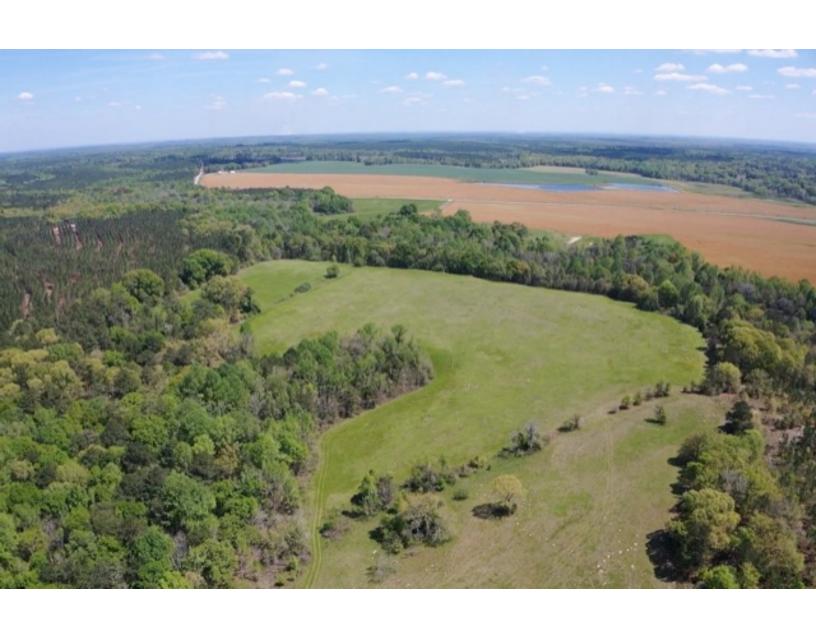

## Bullock 219 Acres (+/-)

Size: 219 acres (+/-)

Location: Just south of Midway, Alabama - about an hour away from Montgomery and Auburn.

Land: 40% of the property is beautiful pasture land. The other 60% is a mixture of hardwoods and planted pines.

Water: One large pond along with two flowing creeks.

Access: Has road frontage on County Road 41.

Utilities: Water and Power available.

Comments: Properties like this don't come on the market everyday. This is the perfect tract to satisfy any buyer. Whether you're looking for farm land, timber land, or an ideal homesite this is the property for you. Great price!