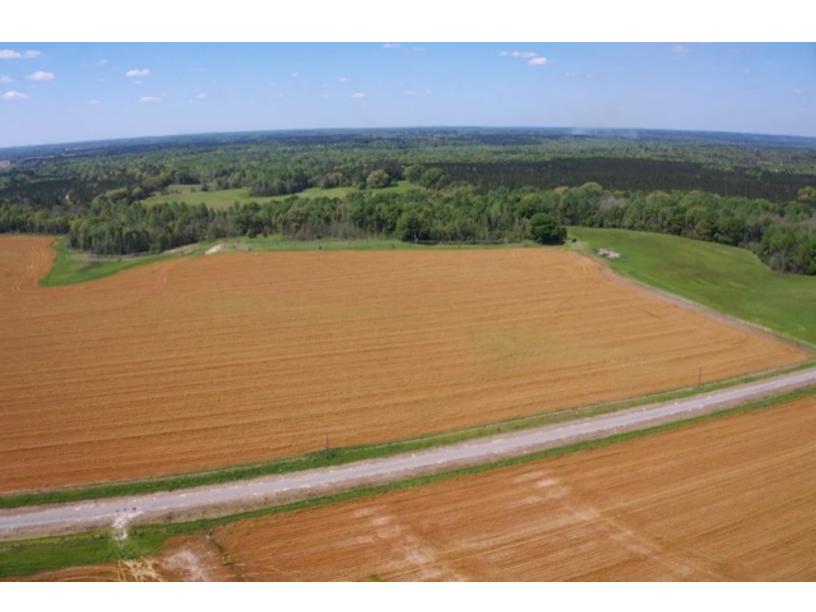

## Bullock 219 Acres (+/-)

Size: 219 acres (+/-)

Location: Just south of Midway, Alabama - about an hour away from Montgomery and Auburn.

Land: 40% of the property is beautiful pasture land. The other 60% is a mixture of hardwoods and planted pines.

Water: One large pond along with two flowing creeks.

Access: Has road frontage on County Road 41.

Utilities: Water and Power available.

Comments: Properties like this don't come on the market everyday. This is the perfect tract to satisfy any buyer. Whether you're looking for farm land, timber land, or an ideal homesite this is the property for you. Great price!