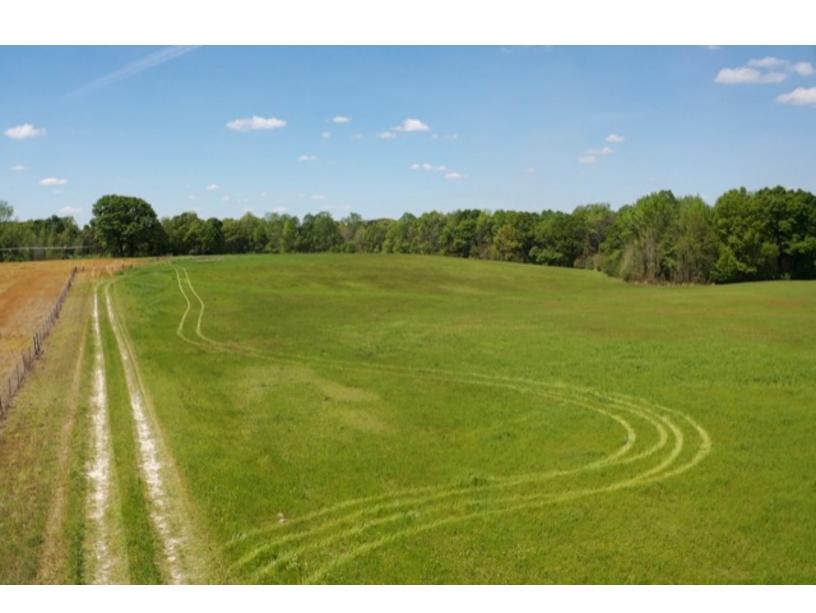

## Bullock 219 Acres (+/-)

Size: 219 acres (+/-)

Location: Just south of Midway, Alabama - about an hour away from Montgomery and Auburn.

Land: 40% of the property is beautiful pasture land. The other 60% is a mixture of hardwoods and planted pines.