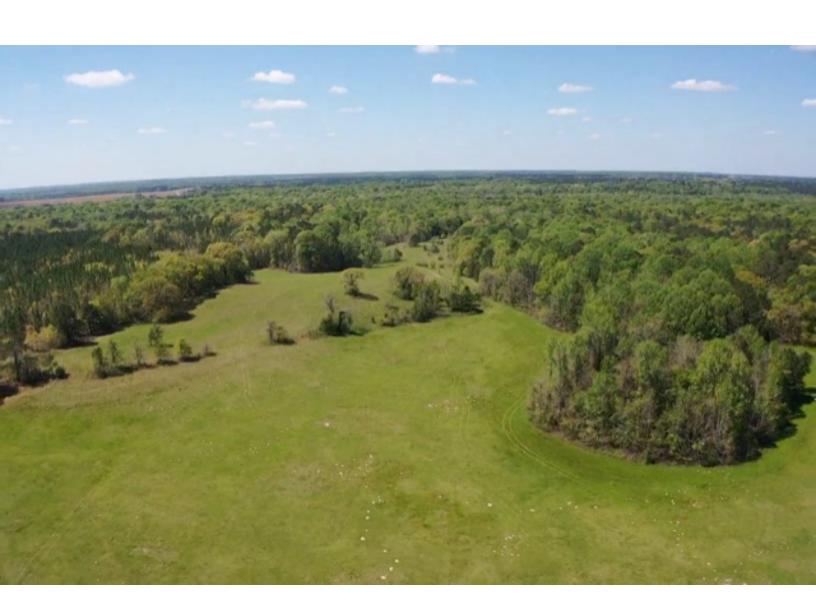

## Bullock 219 Acres (+/-)

Size: 219 acres (+/-)

Location: Just south of Midway, Alabama - about an hour away from Montgomery and Auburn.

Land: 40% of the property is beautiful pasture land. The other 60% is a mixture of hardwoods and planted pines.

Water: One large pond along with two flowing creeks.

Access: Has road frontage on County Road 41.

Utilities: Water and Power available.

Comments: Properties like this don't come on the market everyday. This is the perfect tract to satisfy any buyer. Whether you're looking for farm land, timber land, or an ideal homesite this is the property for you. Great price!