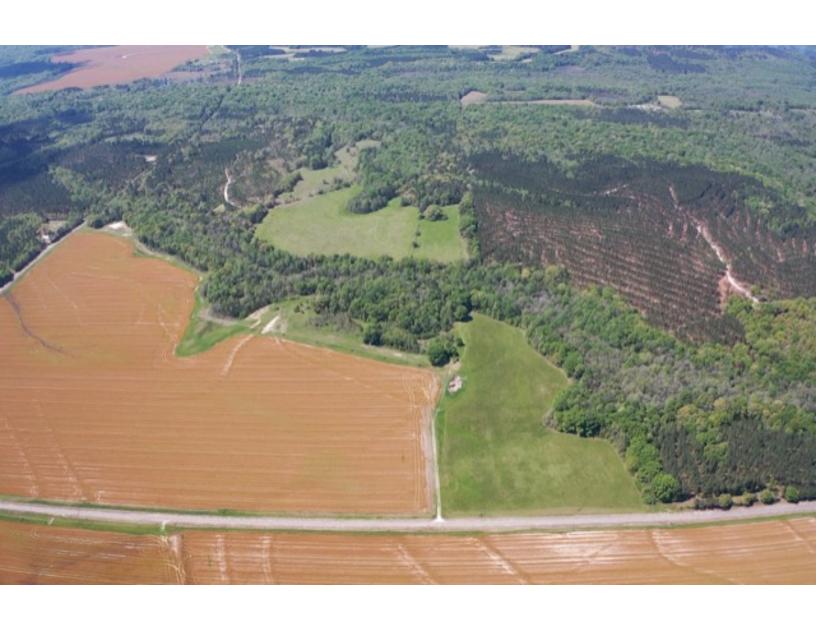

## Bullock 219 Acres (+/-)

Size: 219 acres (+/-)

Location: Just south of Midway, Alabama - about an hour away from Montgomery and Auburn.

Land: 40% of the property is beautiful pasture land. The other 60% is a mixture of hardwoods and planted pines.

Water: One large pond along with two flowing creeks.

Access: Has road frontage on County Road 41.

Utilities: Water and Power available.

Comments: Properties like this don't come on the market everyday. This is the perfect tract to satisfy any buyer. Whether you're looking for farm land, timber land, or an ideal homesite this is the property for you. Great price!