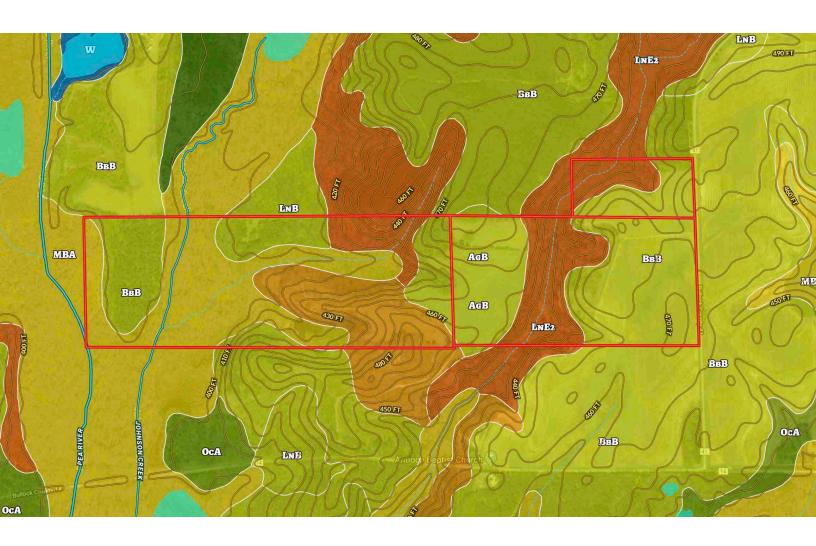

## Bullock 219 Acres (+/-)

Size: 219 acres (+/-)

Location: Just south of Midway, Alabama - about an hour away from Montgomery and Auburn.

Land: 40% of the property is beautiful pasture land. The other 60% is a mixture of hardwoods and planted pines.

Water: One large pond along with two flowing creeks.

Access: Has road frontage on County Road 41.

Utilities: Water and Power available.

Comments: Properties like this don't come on the market everyday. This is the perfect tract to satisfy any buyer. Whether you're looking for farm land, timber land, or an ideal homesite this is the property for you. Great price!