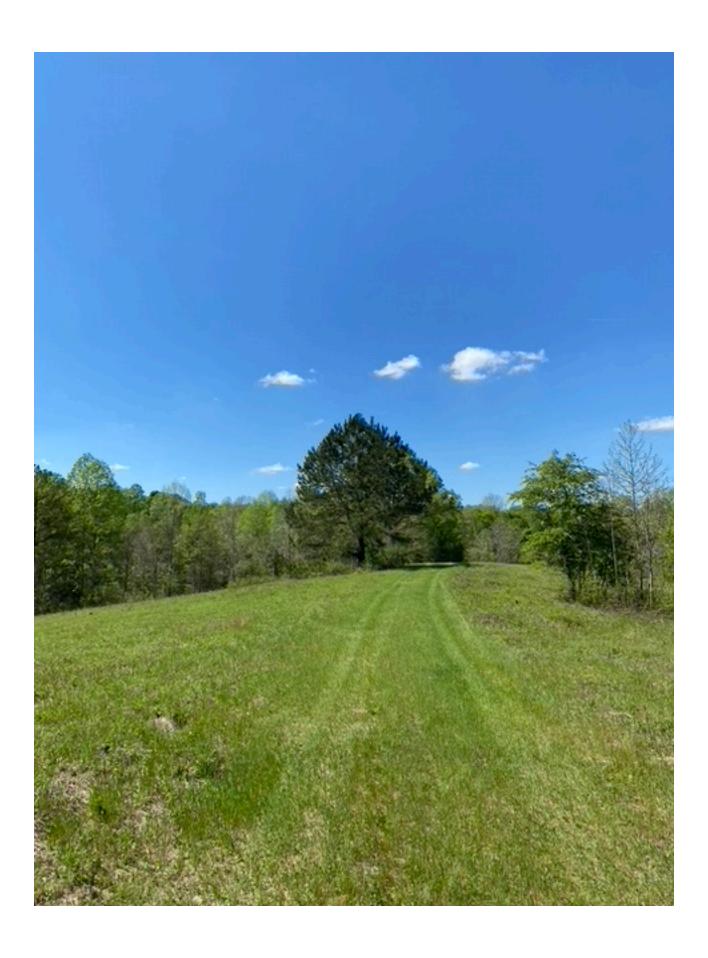

## Bullock 219 Acres (+/-)

Size: 219 acres (+/-)

Location: Just south of Midway, Alabama - about an hour away from Montgomery and Auburn.

Land: 40% of the property is beautiful pasture land. The other 60% is a mixture of hardwoods and planted pines.

Water: One large pond along with two flowing creeks.

Access: Has road frontage on County Road 41.

Utilities: Water and Power available.

Comments: Properties like this don't come on the market everyday. This is the perfect tract to satisfy any buyer. Whether you're looking for farm land, timber land, or an ideal homesite this is the property for you. Great price!