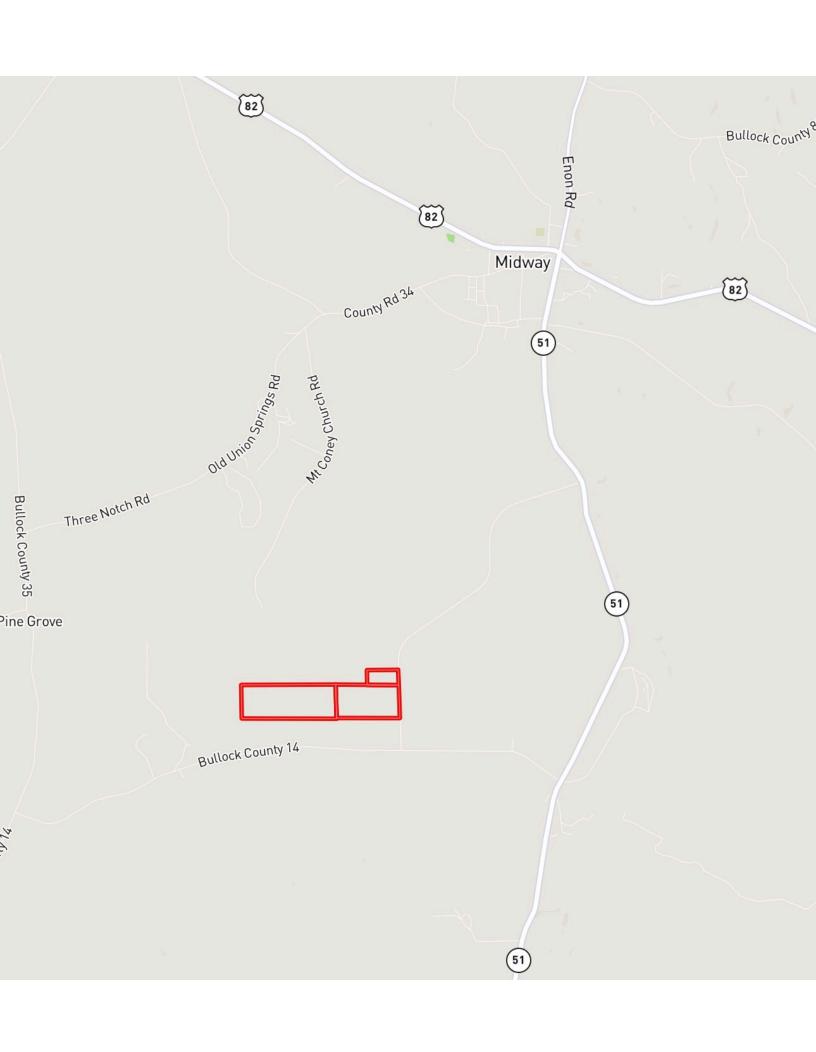

## Bullock 219 Acres (+/-)

Size: 219 acres (+/-)

Location: Just south of Midway, Alabama - about an hour away from Montgomery and Auburn.

Land: 40% of the property is beautiful pasture land. The other 60% is a mixture of hardwoods and planted pines.

Water: One large pond along with two flowing creeks.

Access: Has road frontage on County Road 41.

Utilities: Water and Power available.

Comments: Properties like this don't come on the market everyday. This is the perfect tract to satisfy any buyer. Whether you're looking for farm land, timber land, or an ideal homesite this is the property for you. Great price!