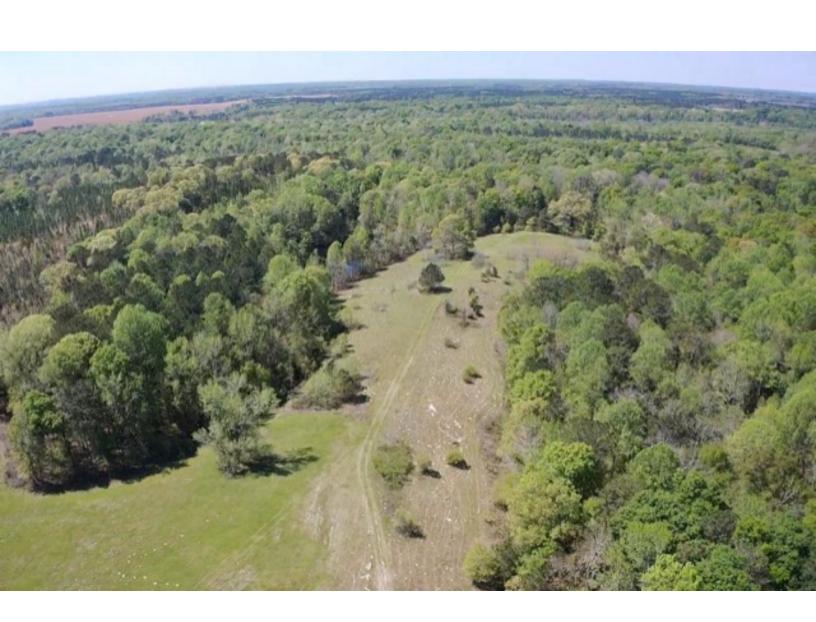

## Bullock 219 Acres (+/-)

Size: 219 acres (+/-)

Location: Just south of Midway, Alabama - about an hour away from Montgomery and Auburn.

Land: 40% of the property is beautiful pasture land. The other 60% is a mixture of hardwoods and planted pines.

Water: One large pond along with two flowing creeks.

Access: Has road frontage on County Road 41.

Utilities: Water and Power available.

Comments: Properties like this don't come on the market everyday. This is the perfect tract to satisfy any buyer. Whether you're looking for farm land, timber land, or an ideal homesite this is the property for you. Great price!