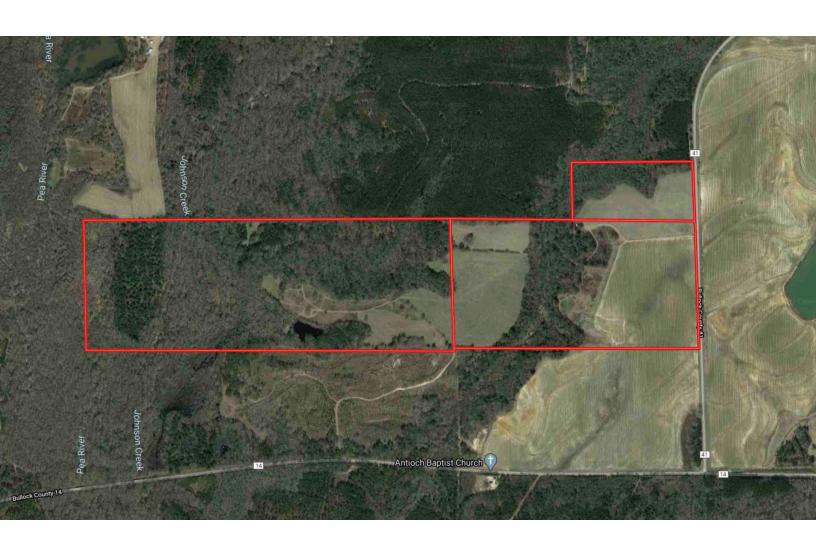

## Bullock 219 Acres (+/-)

Size: 219 acres (+/-)

Location: Just south of Midway, Alabama - about an hour away from Montgomery and Auburn.

Land: 40% of the property is beautiful pasture land. The other 60% is a mixture of hardwoods and planted pines.

Water: One large pond along with two flowing creeks.

Access: Has road frontage on County Road 41.

Utilities: Water and Power available.

Comments: Properties like this don't come on the market everyday. This is the perfect tract to satisfy any buyer. Whether you're looking for farm land, timber land, or an ideal homesite this is the property for you. Great price!