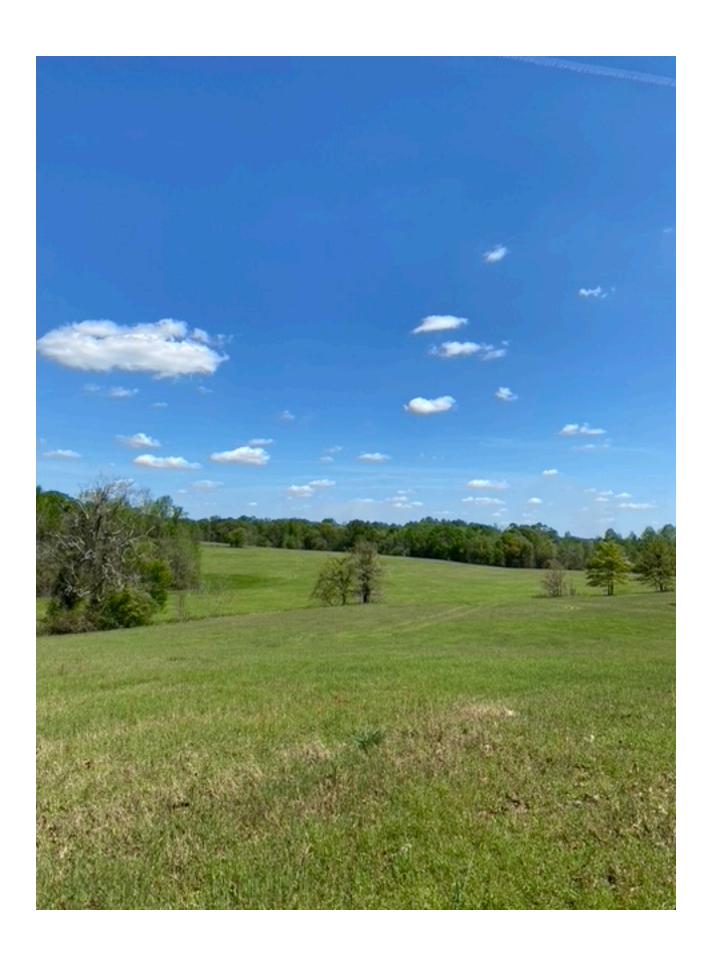

## Bullock 219 Acres (+/-)

Size: 219 acres (+/-)

Location: Just south of Midway, Alabama - about an hour away from Montgomery and Auburn.

Land: 40% of the property is beautiful pasture land. The other 60% is a mixture of hardwoods and planted pines.

Water: One large pond along with two flowing creeks.

Access: Has road frontage on County Road 41.

Utilities: Water and Power available.

Comments: Properties like this don't come on the market everyday. This is the perfect tract to satisfy any buyer. Whether you're looking for farm land, timber land, or an ideal homesite this is the property for you. Great price!