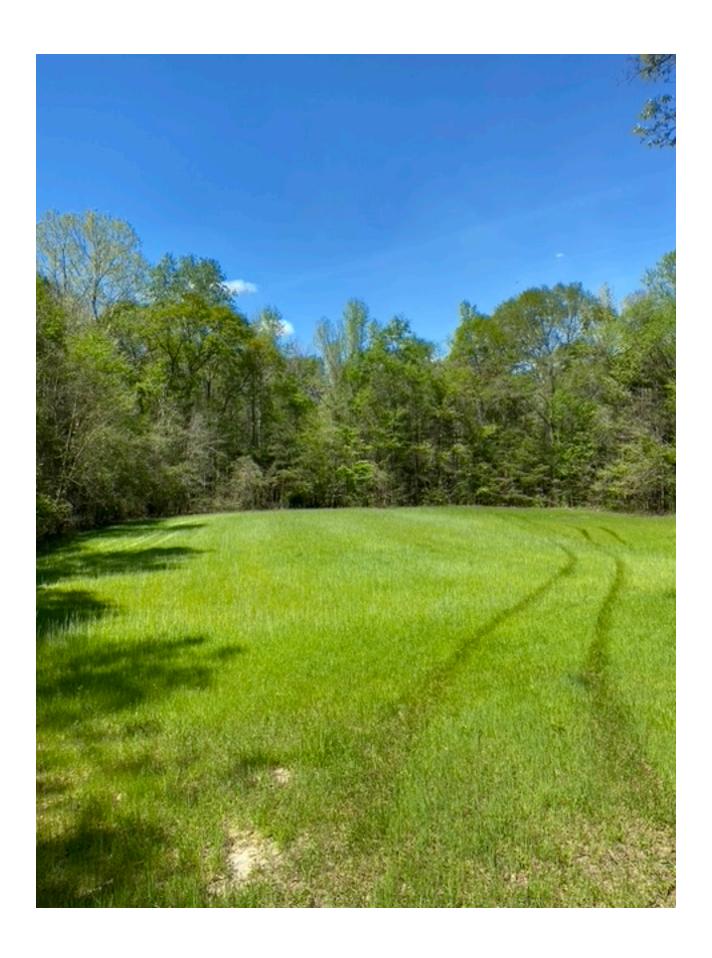

## Bullock 219 Acres (+/-)

Size: 219 acres (+/-)

Location: Just south of Midway, Alabama - about an hour away from Montgomery and Auburn.

Land: 40% of the property is beautiful pasture land. The other 60% is a mixture of hardwoods and planted pines.

Water: One large pond along with two flowing creeks.

Access: Has road frontage on County Road 41.

Utilities: Water and Power available.

Comments: Properties like this don't come on the market everyday. This is the perfect tract to satisfy any buyer. Whether you're looking for farm land, timber land, or an ideal homesite this is the property for you. Great price!