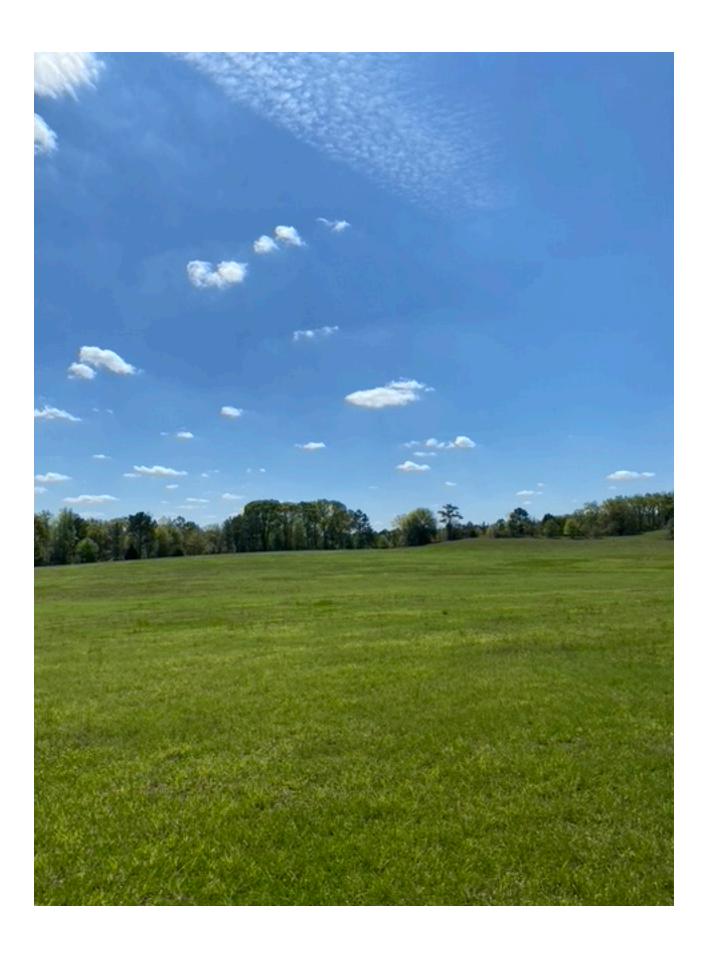

## Bullock 219 Acres (+/-)

Size: 219 acres (+/-)

Location: Just south of Midway, Alabama - about an hour away from Montgomery and Auburn.

Land: 40% of the property is beautiful pasture land. The other 60% is a mixture of hardwoods and planted pines.