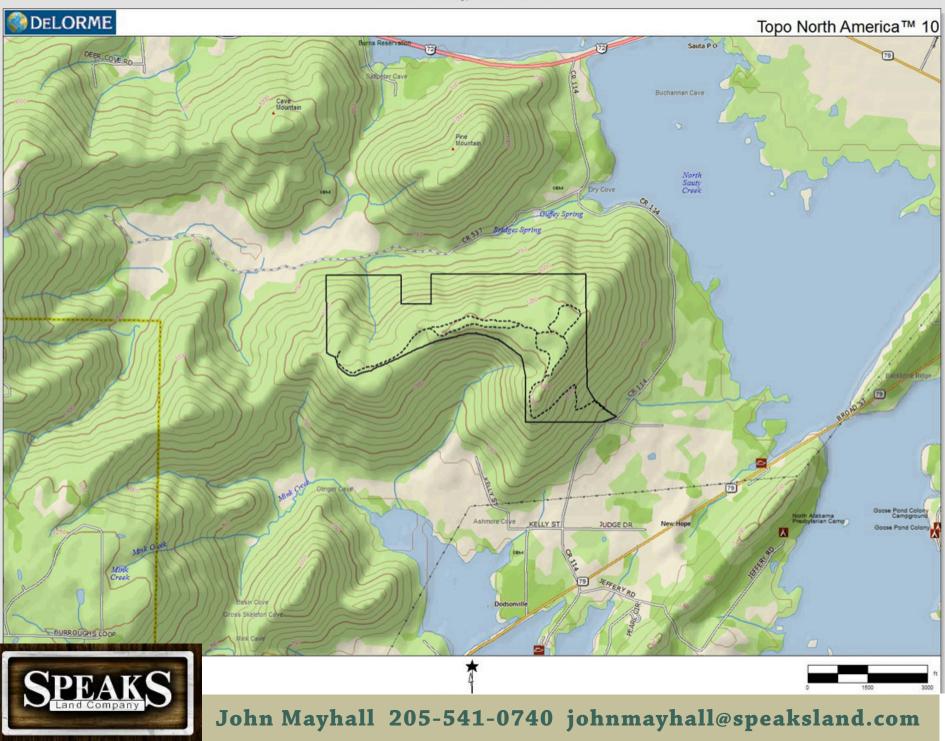

North Sauty Overlook A RIVERVIEW MOUNTAIN RETREAT

**Location:** Jackson County (just outside the town of Scottsboro and approximately 30 miles to Huntsville)

**Size:** 370+/- acres

## Land:

Beautiful mountain property with fantastic views over Lake Guntersville. Property is heavily timbered with mature hardwood forest and some scattered natural pine. Approximately 20 acres in open wildlife areas have been created. Elevation changes from 750 ft. up to 1250 ft. at the highest point.

## Water:

Panoramic views of the Tennesee River

#### Jackson County 370 +/- acres