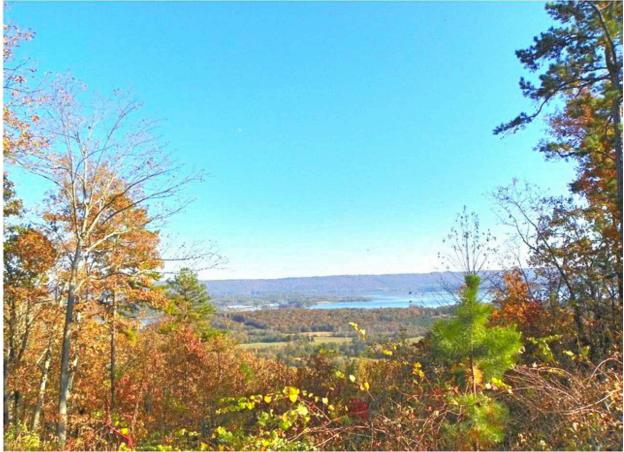

## Land:

Beautiful mountain property with fantastic views over Lake Guntersville. Property is heavily timbered with mature hardwood forest and some scattered natural pine. Approximately 20 acres in open wildlife areas have been created. Elevation changes from 750 ft. up to 1250 ft. at the highest point.

## Water:

Panoramic views of the Tennesee River