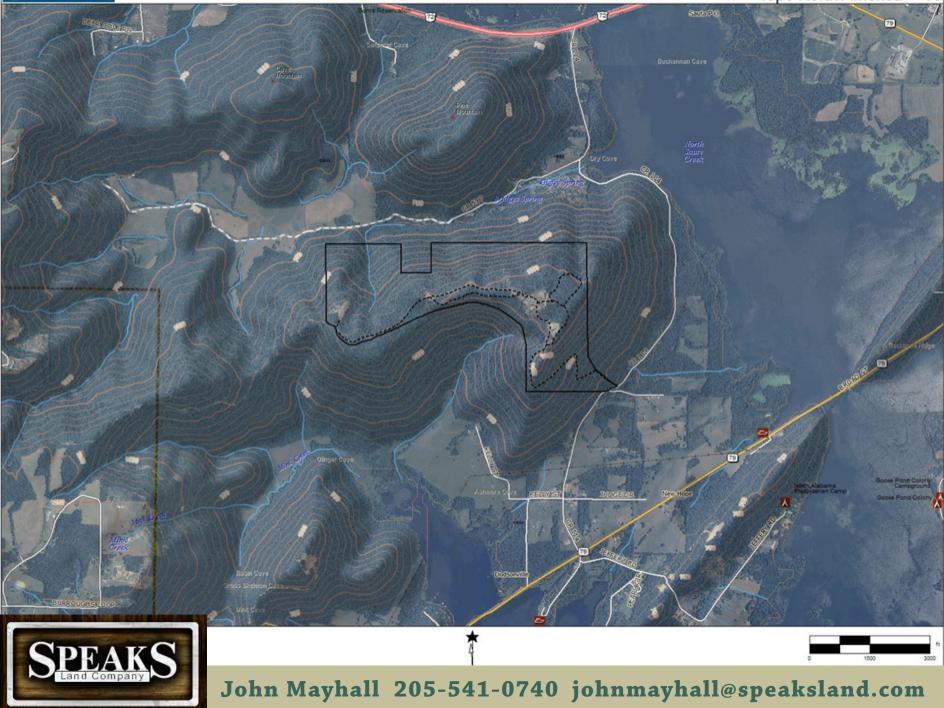

North Sauty Overlook A RIVERVIEW MOUNTAIN RETREAT

**Location:** Jackson County (just outside the town of Scottsboro and approximately 30 miles to Huntsville)

**Size:** 370+/- acres

## Land:

Beautiful mountain property with fantastic views over Lake Guntersville. Property is heavily timbered with mature hardwood forest and some scattered natural pine. Approximately 20 acres in open wildlife areas have been created. Elevation changes from 750 ft. up to 1250 ft. at the highest point.

#### Jackson County 370 +/- acres