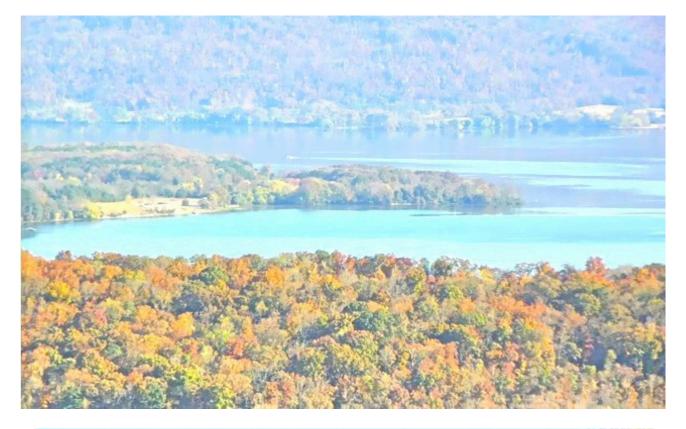

## Land:

Beautiful mountain property with fantastic views over Lake Guntersville. Property is heavily timbered with mature hardwood forest and some scattered natural pine. Approximately 20 acres in open wildlife areas have been created. Elevation changes from 750 ft. up to 1250 ft. at the highest point.

## Water:

Panoramic views of the Tennesee River