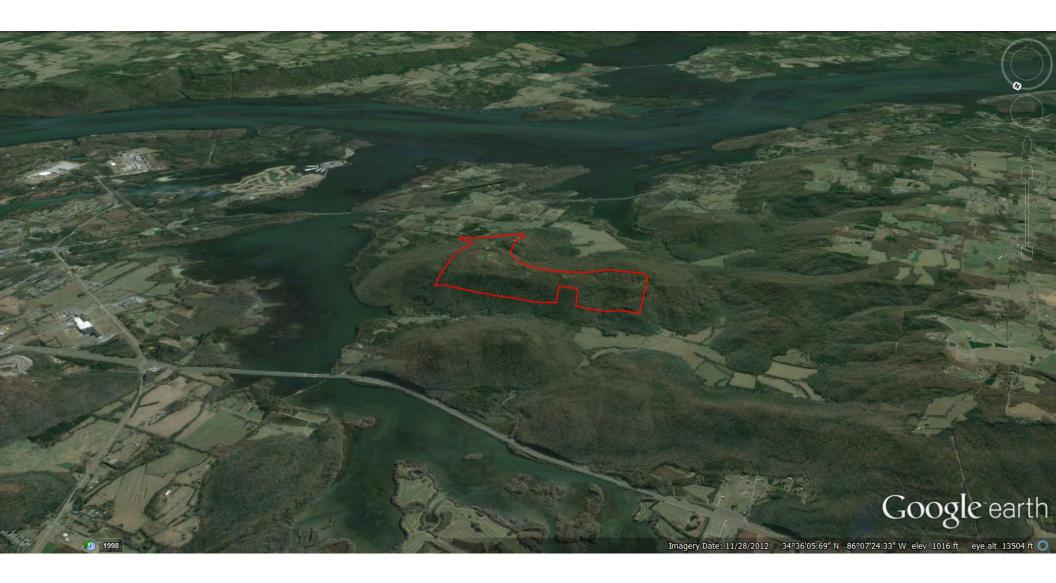

North Sauty Overlook A RIVERVIEW MOUNTAIN RETREAT

**Location:** Jackson County (just outside the town of Scottsboro and approximately 30 miles to Huntsville)

**Size:** 370+/- acres

## Water:

Panoramic views of the Tennesee River

#### Jackson County 370 +/- acres