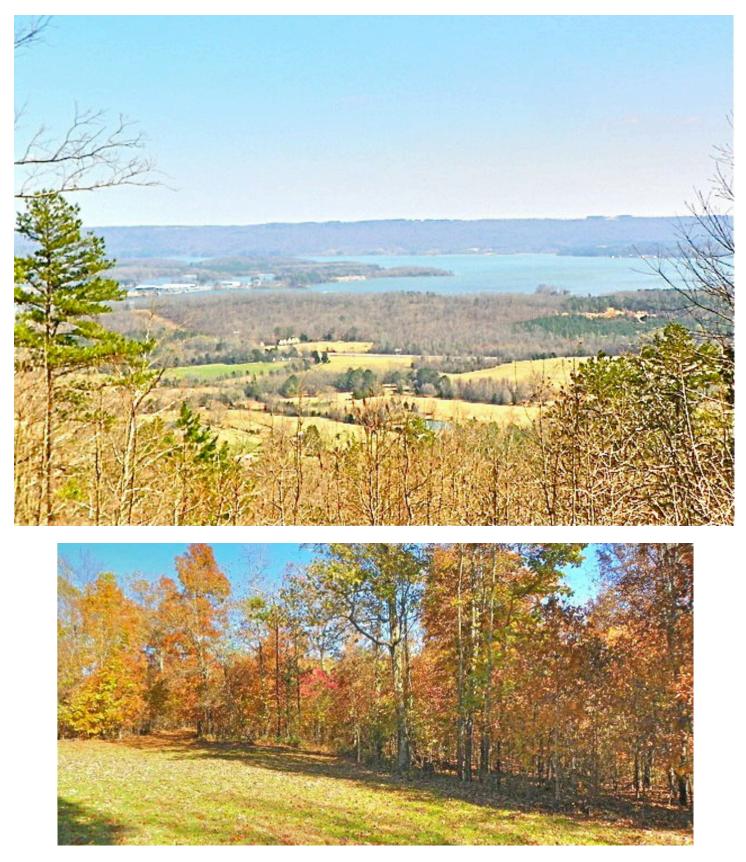

## Land:

Beautiful mountain property with fantastic views over Lake Guntersville. Property is heavily timbered with mature hardwood forest and some scattered natural pine. Approximately 20 acres in open wildlife areas have been created. Elevation changes from 750 ft. up to 1250 ft. at the highest point.

## Water:

Panoramic views of the Tennesee River