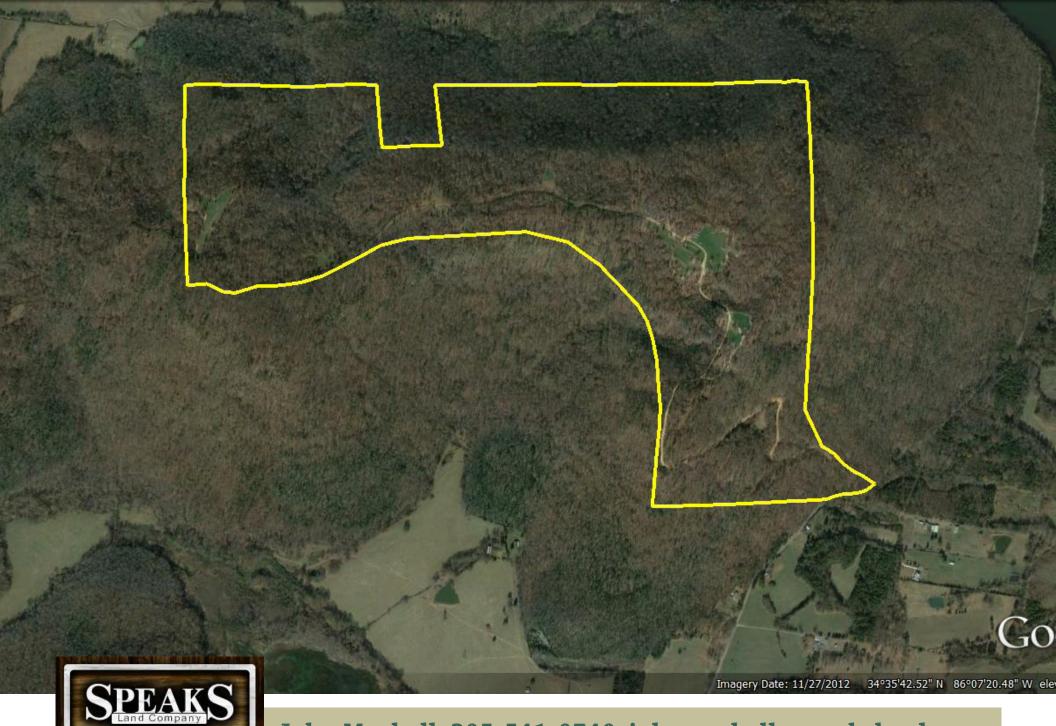

North Sauty Overlook A RIVERVIEW MOUNTAIN RETREAT

**Location:** Jackson County (just outside the town of Scottsboro and approximately 30 miles to Huntsville)

**Size:** 370+/- acres

## Land:

Beautiful mountain property with fantastic views over Lake Guntersville. Property is heavily timbered with mature hardwood forest and some scattered natural pine. Approximately 20 acres in open wildlife areas have been created. Elevation changes from 750 ft. up to 1250 ft. at the highest point.

#### Jackson County 370 +/- acres