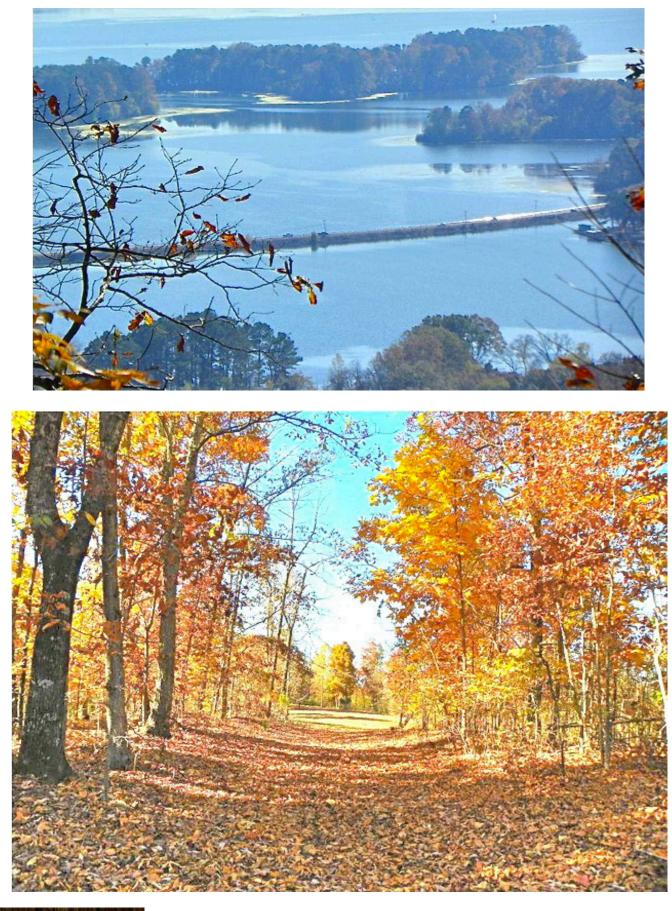

## Land:

Beautiful mountain property with fantastic views over Lake Guntersville. Property is heavily timbered with mature hardwood forest and some scattered natural pine. Approximately 20 acres in open wildlife areas have been created. Elevation changes from 750 ft. up to 1250 ft. at the highest point.

## Water:

Panoramic views of the Tennesee River

## Wildlife:

Jackson County is known for big whitetails and this property is no exception. Current owners have managed herd for many years for quality mature bucks. Bucks in the 140-160 class have been harvested in the past few years. Large seasonal food plots have been planted along with feeders and mineral licks for wildlife. Well-built shooting houses and hunting stands are also in place. Very little pressure from surrounding landowners makes this a special hunting tract. Property also has a large turkey population. With views of the Tennessee River as a backdrop, spring turkey hunting just doesn't get much better. Several boat launches are just a few miles away including Goose Pond Marina for access to the Tennessee River for waterfowl hunting, boating, and fishing.