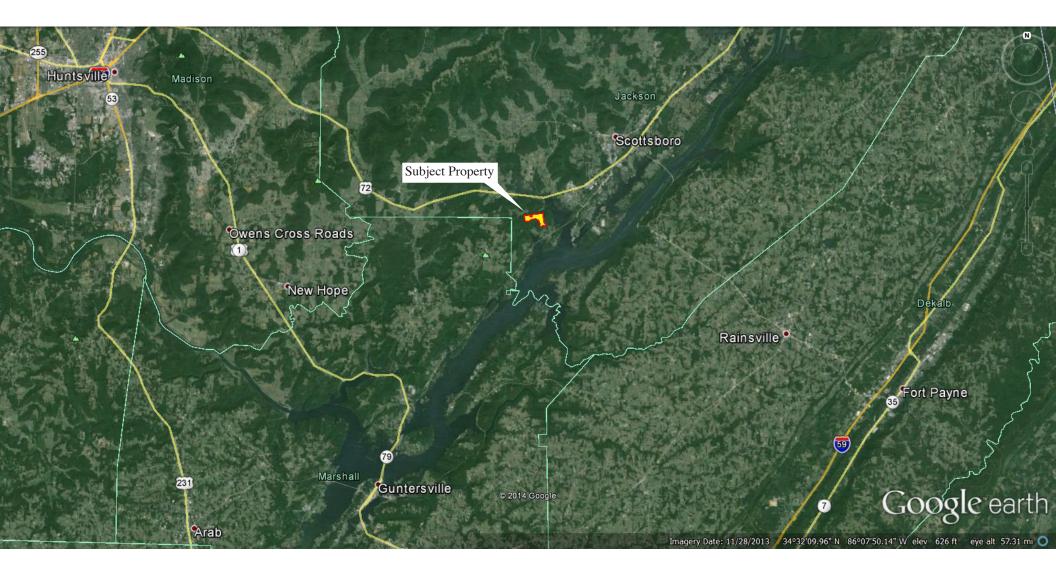

North Sauty Overlook A RIVERVIEW MOUNTAIN RETREAT

**Location:** Jackson County (just outside the town of Scottsboro and approximately 30 miles to Huntsville)

**Size:** 370+/- acres

## Water:

Panoramic views of the Tennesee River